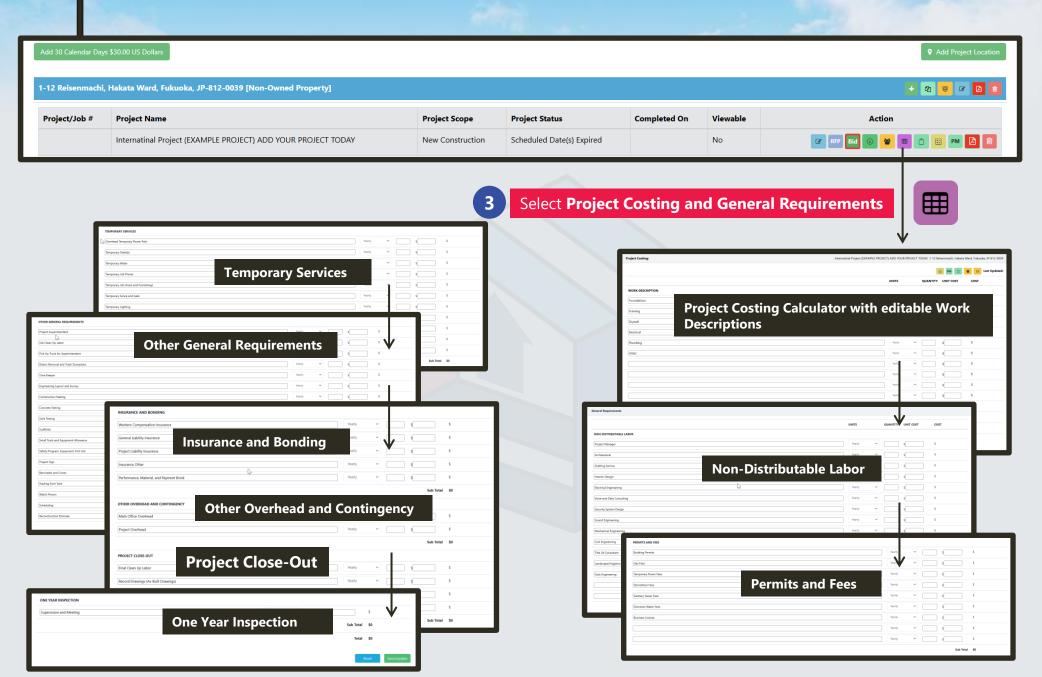

## **PROJECT COSTING AND GENERAL REQUIREMENTS**

Constructionplace.com offers this App for calculating General Requirements including a pre-construction job costing checklist. Its fast, easy, paperless and sharable. Any registered user can use this app with our affordable 30-30 Project Management Plan