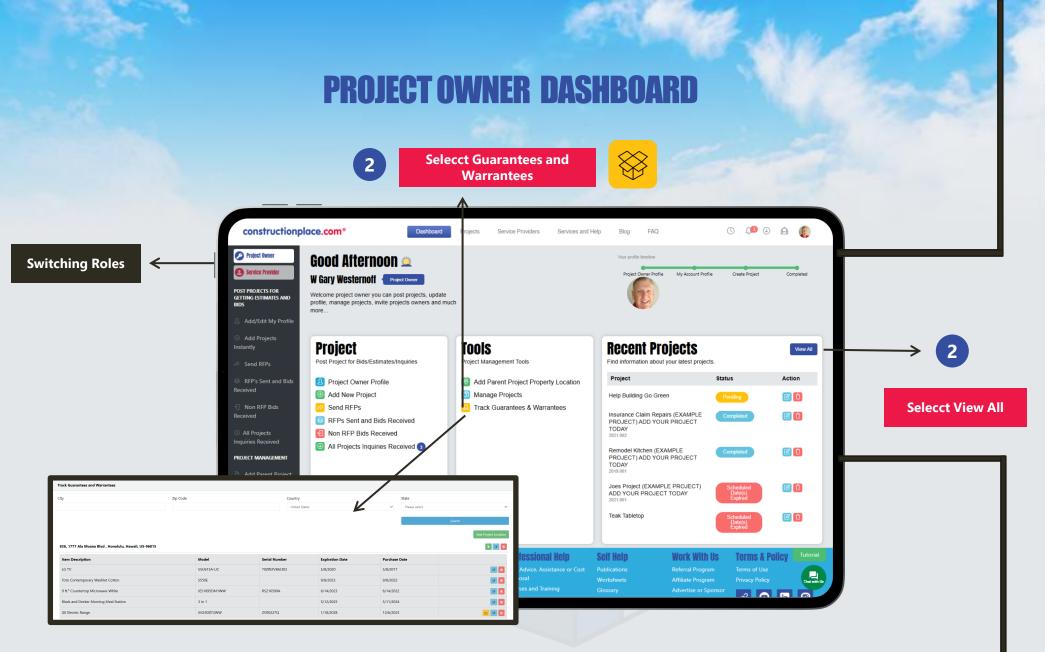

**Constructionplace.com** Project Owner dashboard offers a range of essential features, allowing you to seamlessly switch between roles, add new projects or locations, and efficiently view all managed projects.