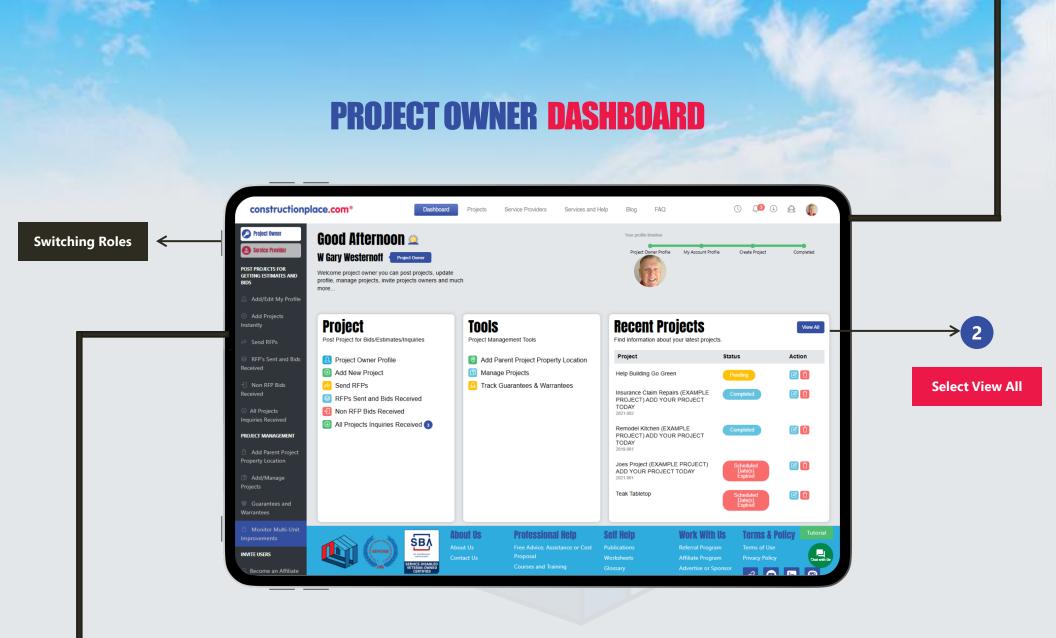

Profiles viewable.

Sources: Ponta Inc. DBA Constructionplace.com May 2025

**Constructionplace.com** Project Owner dashboard offers a range of essential features, allowing you to seamlessly switch between roles, add new projects or locations, and efficiently view all managed projects.