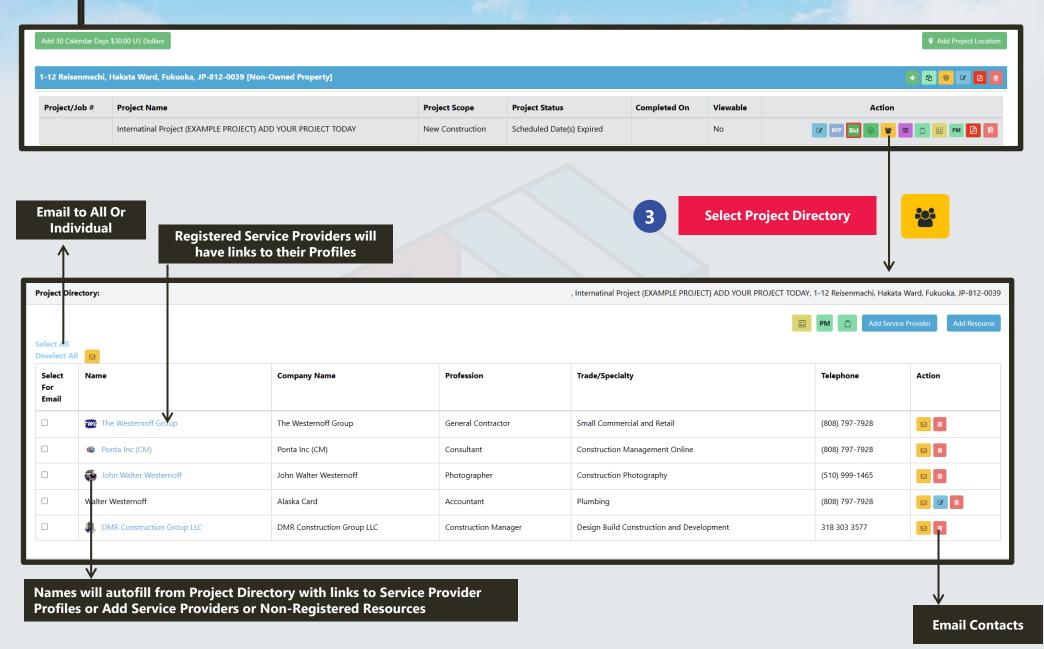

## **PROJECT DIRECTORY**

**Constructionplace.com** offers this App for building your project team and communicating with them during the project. It ensures that professional credentials are up to date. It's fast, easy and paperless. Any registered user can use this app with our affordable **30-30 Project Management Plan** 

Profiles viewable.

Sources: Ponta Inc. DBA Constructionplace.com May 2025

**Constructionplace.com** Project Owner dashboard offers a range of essential features, allowing you to seamlessly switch between roles, add new projects or locations, and efficiently view all managed projects.