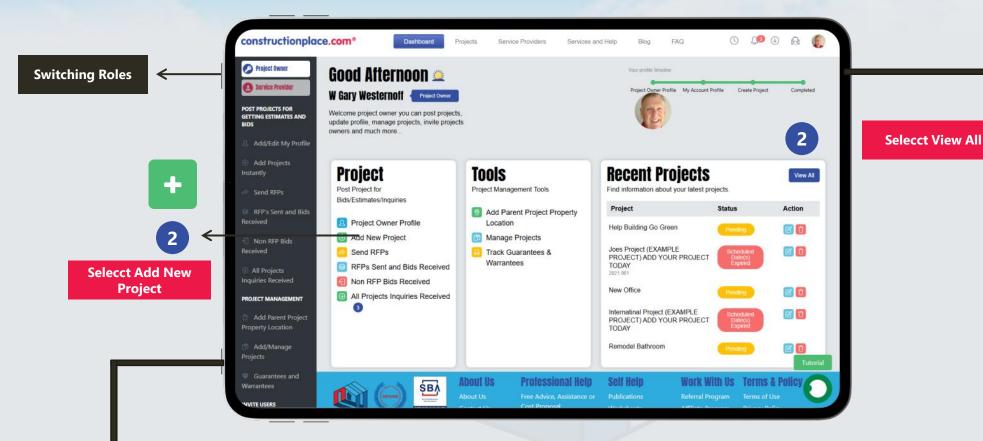

Sources: Ponta Inc. DBA Constructionplace.com May 2025

**PROJECT OWNER DASHBOARD** 

**Constructionplace.com** Project Owner dashboard offers a range of essential features, allowing you to seamlessly switch between roles, add new projects or locations, and efficiently view all managed projects.