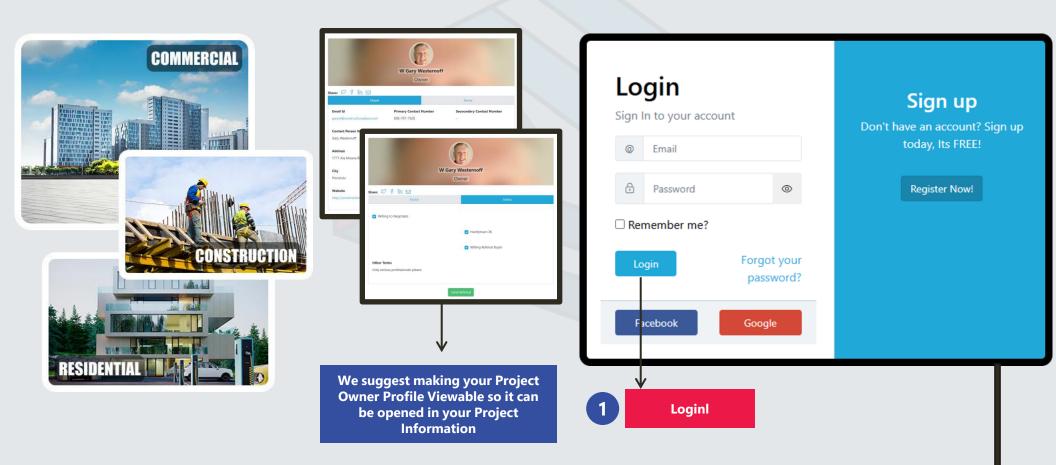

constructionplace.com<sup>®</sup>

Where building projects come together.®

**Constructionplace.com** offers this App for making your projects information viewable and sharable. Projects will automatically be removed from the list after 30 Calendar days. But the project can easily be edited and **made viewable** again. Its fast, easy, paperless and **FREE** 