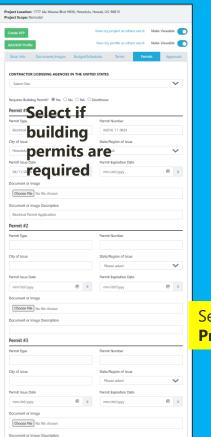

## MAKE PROJECT OWNER PROFILES VIEWABLE WHEN MAKING **PROJECTS VIEWABLE**

#### **Enter Project Information**

Providus: Next Save & Finish

Previous Next Save & Fin

**Project Owner Profile** 