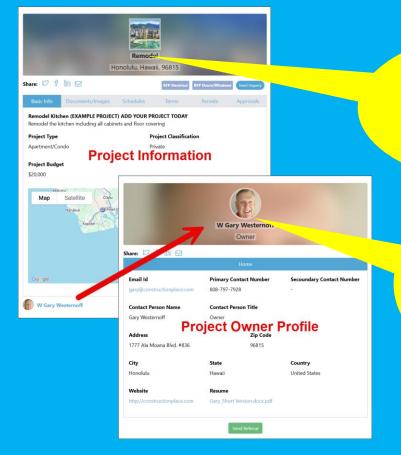

# VIEWING PROJECT OWNER PROFILES FROM LANDING AND YOU'RE VIEWABLE PROJECT(S)

## MAKE PROJECT OWNER PROFILES VIEWABLE WHEN MAKING **PROJECTS VIEWABLE**