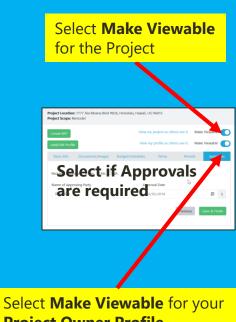

# PROJECT OWNER PROFILE

**Constructionplace.com** offers this feature for **Project Owners** to make their Profiles Viewable when making projects viewable. Projects will automatically be removed from the list after 30 Calendar days. But the project can easily be edited and **made viewable** again. Its fast, easy, paperless and **Free.** 

We suggest keeping your Projects updated and made viewable every 30 days for more inquiries.

We suggest including your Project Owner Profile when Making Projects viewable

Sign up

Don't have an account? Sign up today,

## MAKE PROJECT OWNER PROFILES VIEWABLE WHEN MAKING **PROJECTS VIEWABLE**