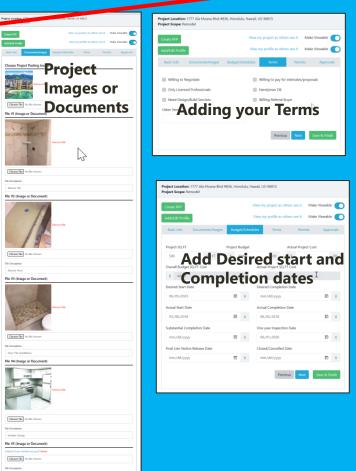

## MAKE PROJECT OWNER PROFILES VIEWABLE WHEN MAKING **PROJECTS VIEWABLE**

#### **Enter Project Information**

Providus: Next Save & Finish

Previous Next Save & Fin

**Project Owner Profile** 