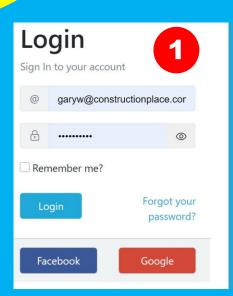

constructionplace.com

# PROJECT OWNER PROFILE

**Constructionplace.com** offers this feature for **Project Owners** to make their Profiles Viewable when making projects viewable. Projects will automatically be removed from the list after 30 Calendar days. But the project can easily be edited and **made viewable** again. Its fast, easy, paperless and **Free.** 





We suggest keeping your Projects updated and made viewable every 30 days for more inquiries.

We suggest including your Project Owner Profile when Making Projects viewable



Sign up

Don't have an account? Sign up today,

Its FREE!

Register Now!

### **PROJECT OWNER DASHBOARD**





constructionplace.com®

Project Owner

Service Provider

POST PROJECTS FOR GETTING ESTIMATES AND BIDS

- Add/Edit My Profile
- Add ProjectsInstantly
- Send RFPs
- RFP's Sent and Bids Received
- ← Non RFP Bids Received
- All ProjectsInquiries Received

PROJECT MANAGEMENT

- Add Project Location
- Add/Manage
- Guarantees andWarrantees

**INVITE USERS** 

Become an Affiliate to Invite with Unique URL



Dashboard

Projects

Project
Post Project of Bids/Estimates/Inquiries

Project Owner Profile
Add New Project

Select Project Owner Profile
Non RFP Bids Received
All Projects Inquiries Received

All Projects Inquiries Received

# Tools Project Management Tools Add Project Location Ma