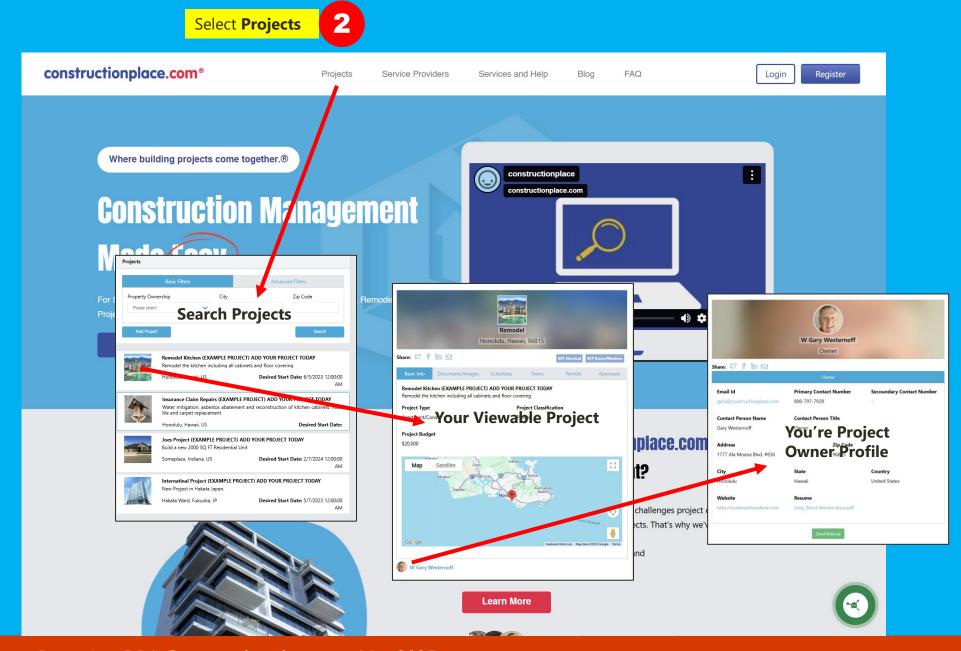

# VIEWING PROJECT OWNER PROFILES FROM LANDING AND YOU'RE VIEWABLE PROJECT(S)

# PROJECT OWNER PROFILE

**Constructionplace.com** offers this feature for **Project Owners** to make their Profiles Viewable when making projects viewable. Projects will automatically be removed from the list after 30 Calendar days. But the project can easily be edited and **made viewable** again. Its fast, easy, paperless and **Free.** 

We suggest keeping your Projects updated and made viewable every 30 days for more inquiries.

We suggest including your Project Owner Profile when Making Projects viewable

Sign up

Don't have an account? Sign up today,