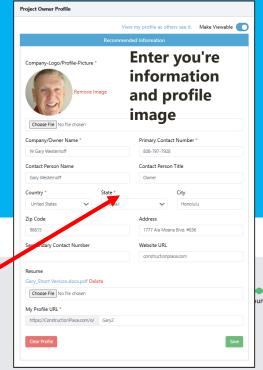

#### **Enter Project Information**

Providus: Next Save & Finish

Previous Next Save & Fin

**Project Owner Profile** 

# PROJECT OWNER PROFILE

**Constructionplace.com** offers this feature for **Project Owners** to make their Profiles Viewable when making projects viewable. Projects will automatically be removed from the list after 30 Calendar days. But the project can easily be edited and **made viewable** again. Its fast, easy, paperless and **Free.** 