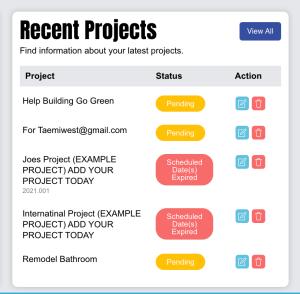

We suggest keeping your Projects updated and made viewable every 30 days for more inquiries.

We suggest including your Project Owner Profile when Making Projects viewable

Sign up

Don't have an account? Sign up today,

Project Owner Profile
Add New Project

Select Project Owner Profile
Non RFP Bids Received
All Projects Inquiries Received

All Projects Inquiries Received