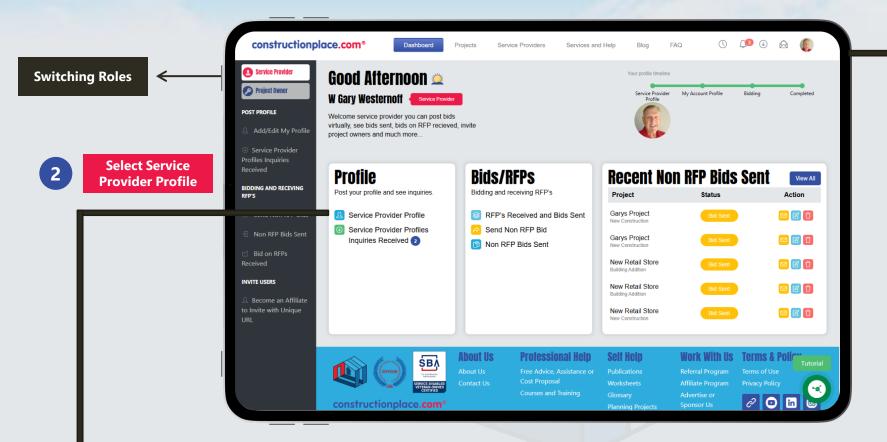

## **SERVICE PROVIDER DASHBOARD**

**Constructionplace.com** service provider dashboard offers a range of essential features, allowing you to seamlessly switch between roles, add new projects or locations, and efficiently view all managed projects.