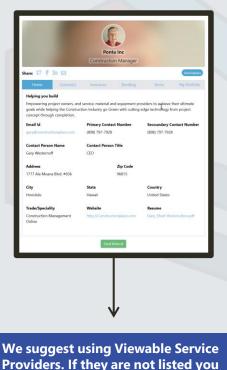

## **MAKE YOUR SERVICE PROVIDER PROFILE VIEWABLE**

**Constructionplace.com** offers this virtual App for **Service Providers** to post their profiles, credentials and portfolios. Its fast, easy, sharable with others or on Social Media, and **FREE** 

We suggest using Viewable Service Providers. If they are not listed you can invite them to make their Profiles viewable.

Sources: Ponta Inc. DBA Constructionplace.com May 2025