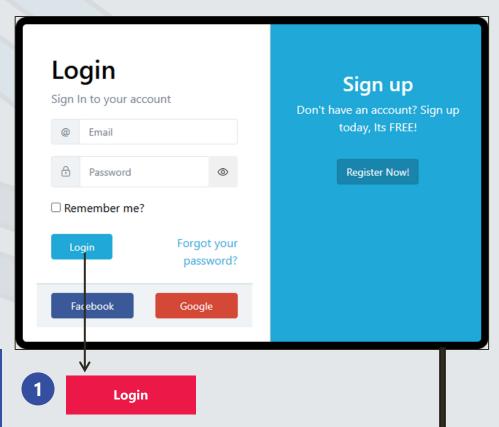

## **MAKE YOUR SERVICE PROVIDER PROFILE VIEWABLE**

**Constructionplace.com** offers this virtual App for **Service Providers** to post their profiles, credentials and portfolios. Its fast, easy, sharable with others or on Social Media, and **FREE** 