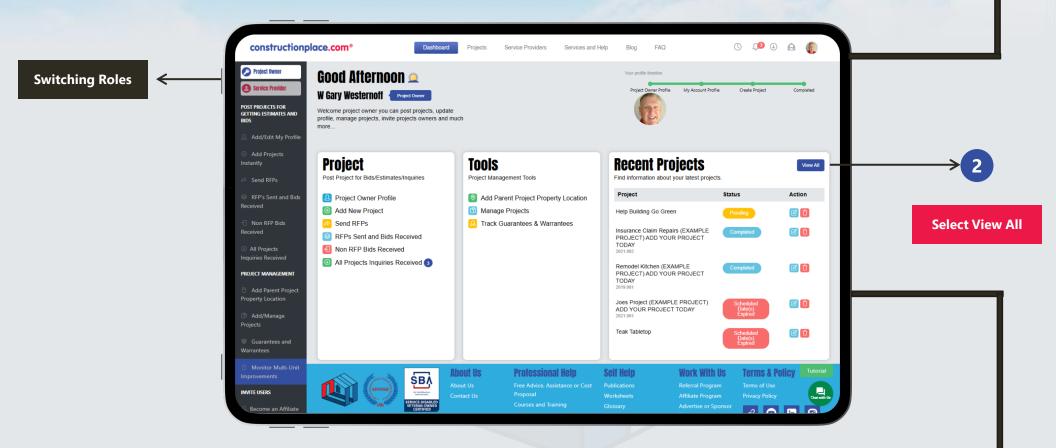

## **PROJECT OWNER DASHBOARD**

**Constructionplace.com** Project Owner dashboard offers a range of essential features, allowing you to seamlessly switch between roles, add new projects or locations, and efficiently view all managed projects.