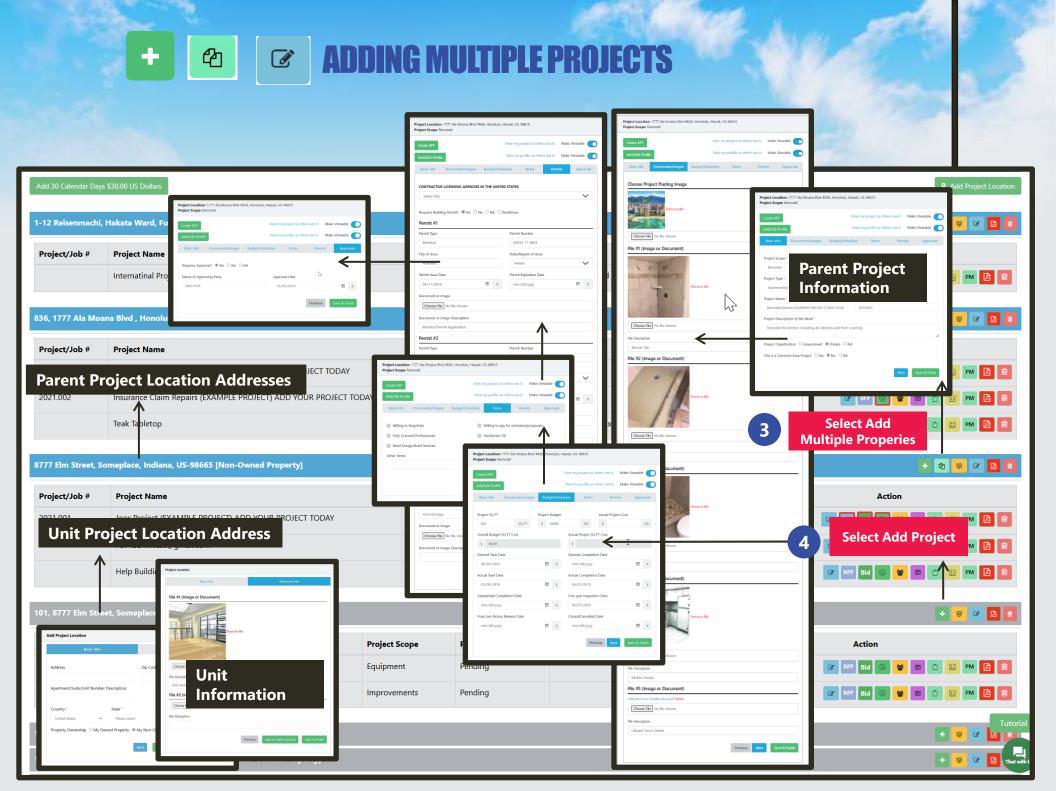

## **ADD MULTIPLE PROPERTIES**

**Constructionplace.com** offers this application for adding multiple project locations within a parent property address such as HOAs, apartments, office suites, retail spaces, etc. Great for property or construction **managers** managing multiple properties and projects. Its fast, easy and included in the **30-30 Project Management Plan** 