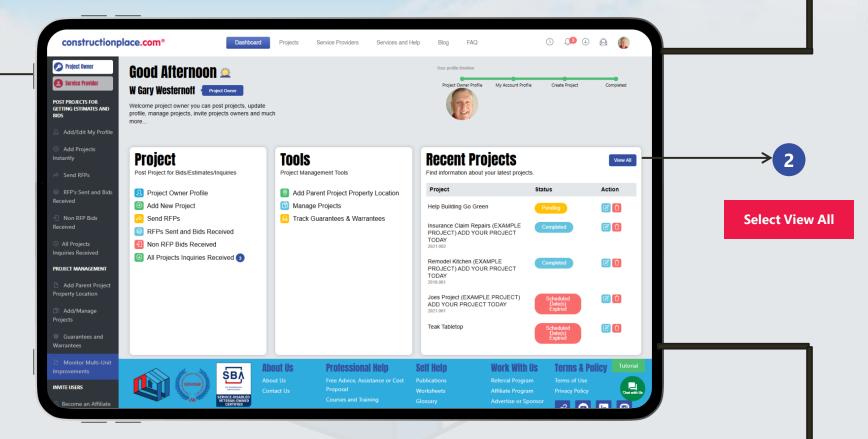

**PROJECT OWNER DASHBOARD** 

**Constructionplace.com** Project Owner dashboard offers a range of essential features, allowing you to seamlessly switch between roles, add new projects or locations, and efficiently view all managed projects.