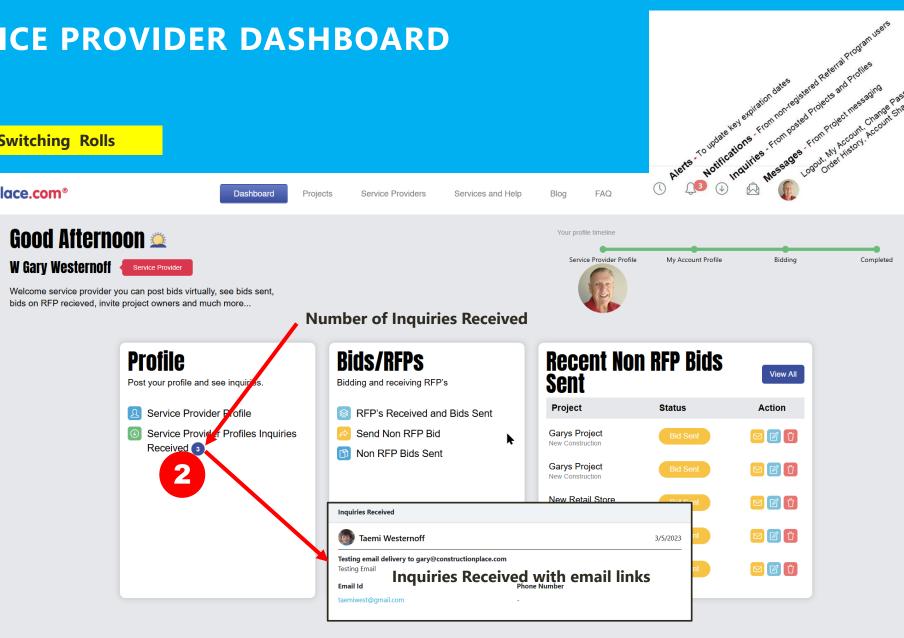

# SERVICE PROVIDER DASHBOARD

**Switching Rolls** constructionplace.com® Dashboard Blog FAQ Projects Service Providers Services and Help Service Provider Good Afternoon 单 Your profile timeline

POST PROFILE

Add/Edit My Profile

Service Provider **Profiles Inquiries** 

**BIDDING AND RECEVING** 

Send Non RFP Bids

Non RFP Bids Sent

Become an Affiliate to Invite with Unique

Bid on RFPs Received

**INVITE USERS** 