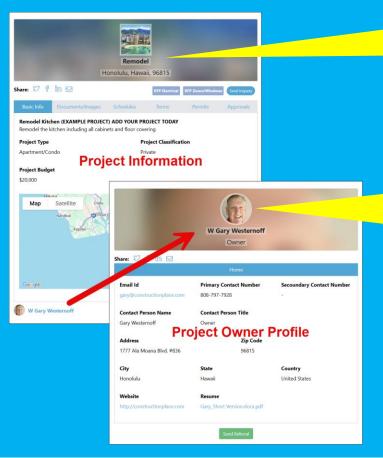

# MAKE PROJECTS VIEWABLE +

**Constructionplace.com** offers this App for making your projects viewable and sharable. Projects will automatically be removed from the list after 30 Calendar days. But the project can easily be edited and **made viewable** again. Its fast, easy, paperless and **Free.** 

We suggest keeping your Projects updated and made viewable every 30 days.

We suggest including your Project Owner Profile when Making Projects viewable

# **MAKING PROJECTS VIEWABLE**