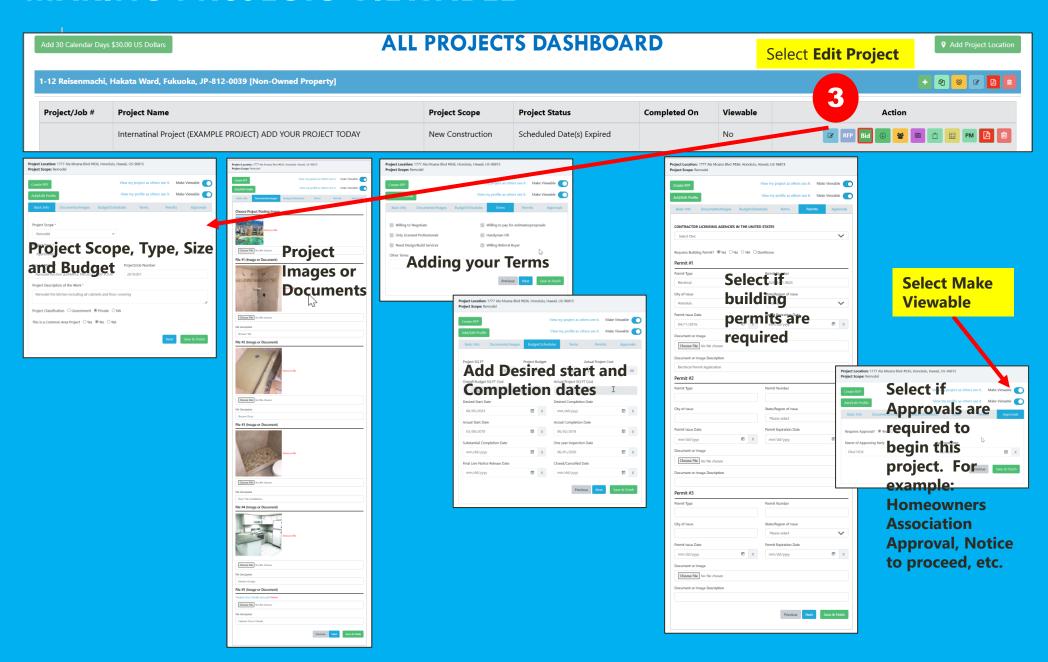

# **MAKING PROJECTS VIEWABLE**

# MAKE PROJECTS VIEWABLE +

**Constructionplace.com** offers this App for making your projects viewable and sharable. Projects will automatically be removed from the list after 30 Calendar days. But the project can easily be edited and **made viewable** again. Its fast, easy, paperless and **Free.** 

We suggest keeping your Projects updated and made viewable every 30 days.

We suggest including your Project Owner Profile when Making Projects viewable