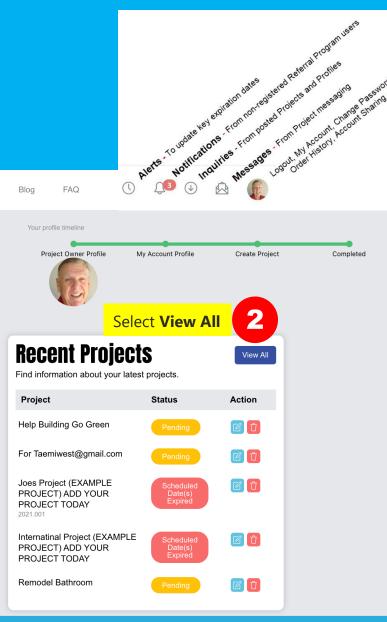

# **MAKING PROJECTS VIEWABLE**

# MAKE PROJECTS VIEWABLE +

**Constructionplace.com** offers this App for making your projects viewable and sharable. Projects will automatically be removed from the list after 30 Calendar days. But the project can easily be edited and **made viewable** again. Its fast, easy, paperless and **Free.** 

We suggest keeping your Projects updated and made viewable every 30 days.

We suggest including your Project Owner Profile when Making Projects viewable