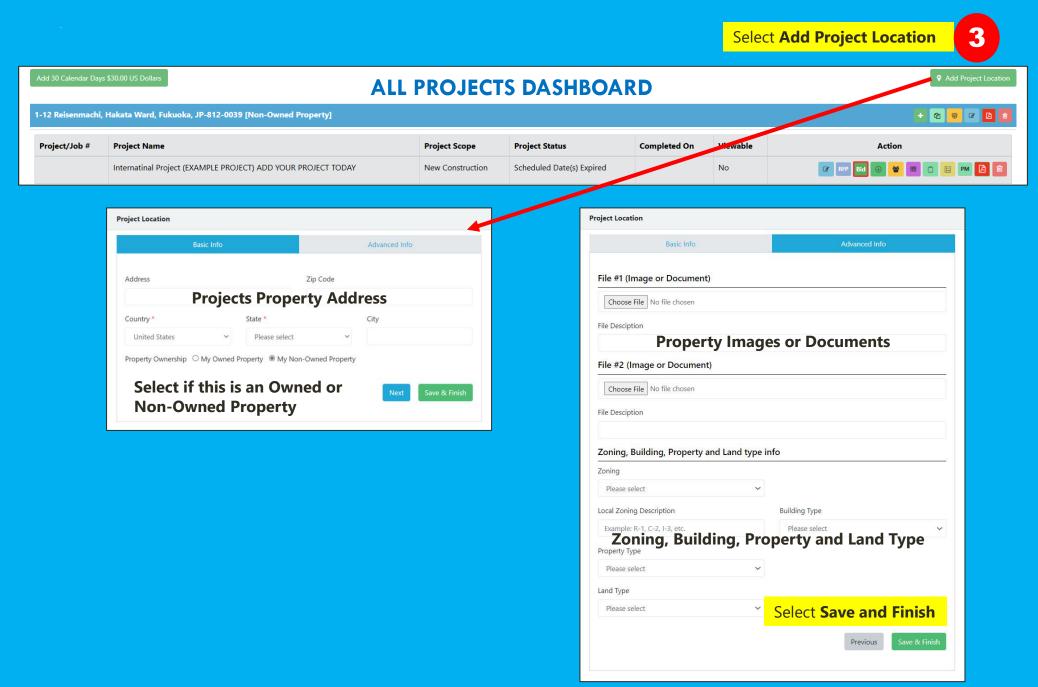

# PROJECT LOCATION OF Add Project Location

Constructionplace.com offers this feature for adding a project location virtually. A project location is the parent property address for the project being completed. A parent property address can have multiple project locations within it such as apartments, condominium units, office suites, etc. Its fast, easy, and paperless and included in the 30-30 Project Management Plan

### **Tools**

**Project Management Tools** 

- Add Project Location
  - Manage Projects
  - Track Guarantees & Warrantees

Select Add Project Location

## **ADD PROJECT LOCATION**