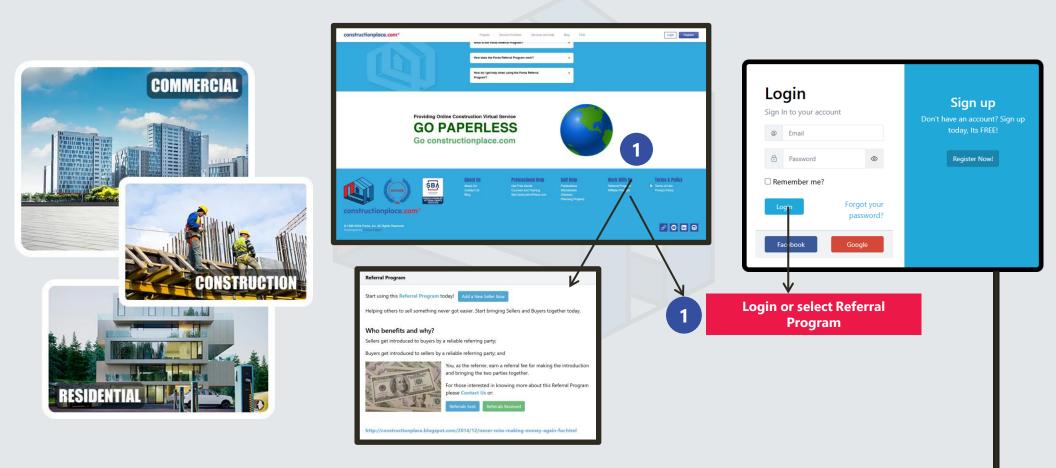

## **REFERRAL PROGRAM**

**Constructionplace.com** offers this App for making money for helping others to sell their products or services. **Seller** pays a negotiated referral fee directly to **Referrer** and **Referrer** pays 10% Processing Fee to Ponta Inc. Any registered user can benefit by using this app. Its fast, easy, paperless and **FREE** 

**Select Referral Program** 

1