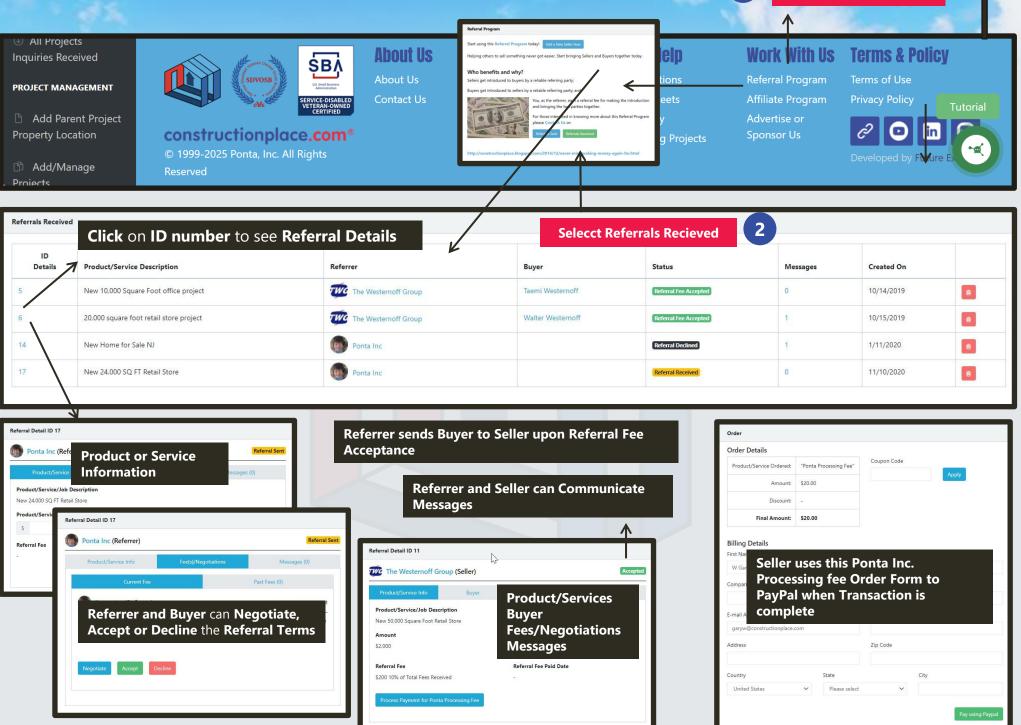

## **REFERRALS RECEIVED DASHBOARD**

**Select Referral Program** 

You pay a processing fee to Ponta Inc. DBA Constructionplace.com As Negotiated, Seller pays you the referral fee

You send Buyer

Information to

Seller

Ponta Inc. **Processing Fee** is 10% of your negotiated **Referral Fee** and only paid after you have received your referral fee from the **Seller**.