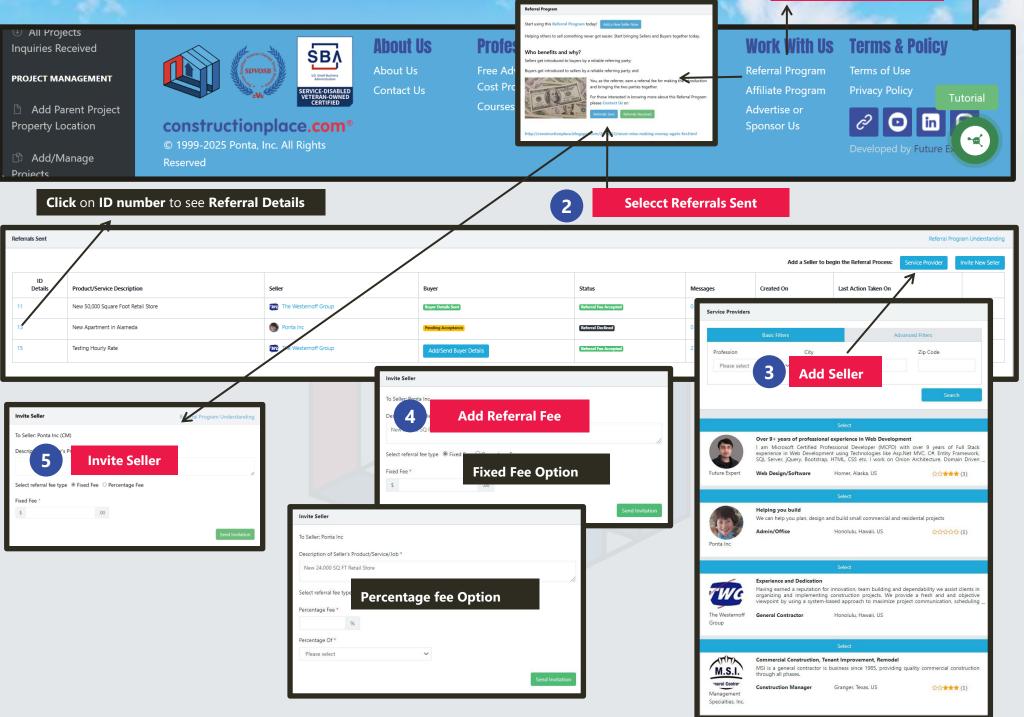

## **REFERRAL PROGRAM AT A GLANCE**

You (Referrer) send a Referral Proposal to a Registered Seller A Negotiated Referral Fee is Approved by you and Seller

You can refer a buyer directly to a Seller or to the Agent for the Seller

You pay a processing fee to Ponta Inc. DBA Constructionplace.com As Negotiated, Seller pays you the referral fee

You send Buyer

Information to

Seller

Ponta Inc. **Processing Fee** is 10% of your negotiated **Referral Fee** and only paid after you have received your referral fee from the **Seller**.