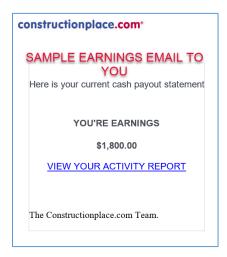

YOU NEED TO ACCRUE \$100.00 IN AFFILIATE PROGRAM EARNINGS TO MEET THE PAYMENT THRESHOLD AND GET CASH PAYOUTS.

You will receive cash payout statements for your earnings:

Page 4 of 6

Your Affiliate Activity Report will look like this:

BY ENROLLING IN THIS AFFILIATE PROGRAM YOU AUTHORIZE US TO ACCESS YOU ACTIVITY REPORT TO MAKE ANY ADJUSTMENTS INORDER FOR US TO PROCESS CASH PAYOUTS TO YOU.

Here is a sample email composed for you to invite others to use your URL: