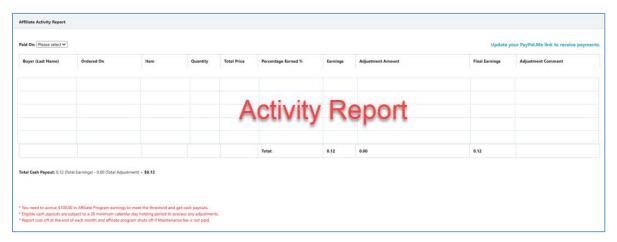

YOU NEED TO ACCRUE \$100.00 IN AFFILIATE PROGRAM EARNINGS TO MEET THE PAYMENT THRESHOLD AND GET CASH PAYOUTS.

You will receive cash payout statements for your earnings:

Page 4 of 6

Your Affiliate Activity Report will look like this: